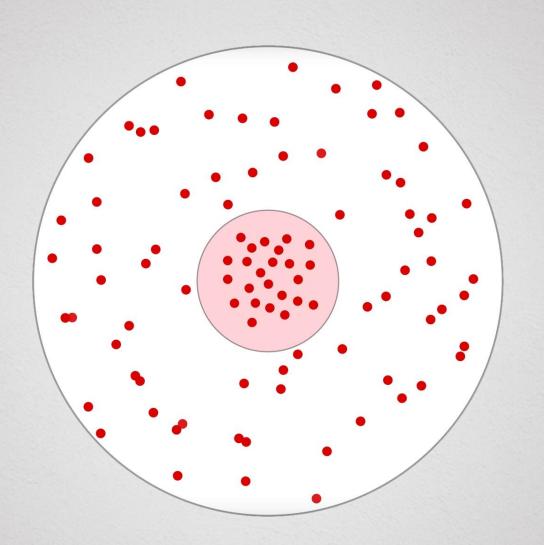

ander Pavlenko



- 1) Slow Learners vs. Quick Ones
- 2) Speech Plasma Notion
- 3) Speech Plasma Problems for Slow Learners
- 4) Converting Slow Learners into Quick Ones
- 5) Speech Plasma Training for Beginners
- 6) Speech Plasma Training for Post-Beginners
- 7) Speech Plasma Self-Study Material

#### **Average Language Learner**



- 1. Language genius
- 2. Learns very quickly
- 3. Learns quickly
- 4. Learns slowly
- 5. Learns very slowly
- 6. 'Hopeless' learner





## Words and grammar dissolve in our mind like salt in water



# The more concentrated the speech plasma solution is, the faster it dissolves new portions of words and grammar



### Speech Plasma Problems for Slow Learners



### Start Teaching Languages with Speech Plasma



### Speech Plasma Training for Post-Beginners



#### **FLUENCY PRACTICE SERIES**





















#### **BLACK JACK COMES BACK**









An Average Foreign Language Student is a Slow Learner

Slow Students Often Feel Frustrated and Rarely Succeed in Language Learning

Speech Plasma Training Makes Students Speak Fluently from the Very First Lesson

Speech Plasma Training Converts Slow Students into Successful and Happy Learners

Speech Plasma Self-Study Material is a Great Help for Language Learners at All Levels

THE MICHIGAN LA CHIGAN LAKE MICHIGAN GAN IVIO CHIGAIN LAKE IVITATION NO LAKE MICHIGAN LAKE MICHICANOLAKE MICHICANOLAKE MICHICANOLAKE MICHICANOLAKE DO YOU CH SPEAK ENGLISH? CF LAKE MICHIGAN LAKE MICHIGA LAVEN LAKE MICHIGAN KE MIC MICHIGAN •LAKEMICHIGAN•LAKE MI AN LAKE M MICHIGA LAKE MICHIGAN HIA GAN LAKE MICHIGAN CAN LAKE