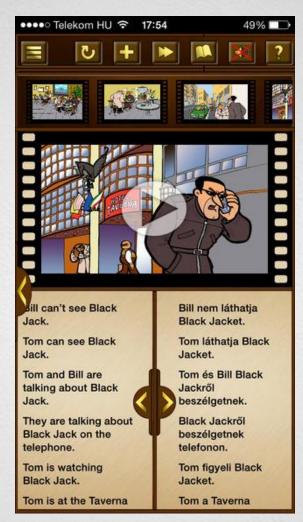

#### **FLUENCY PRACTICE SERIES**

#### **BLACK JACK COMES BACK**

An Average Foreign Language Student is a Slow Learner

Slow Students Often Feel Frustrated and Rarely Succeed in Language Learning

Speech Plasma Training Makes Students Speak Fluently from the Very First Lesson