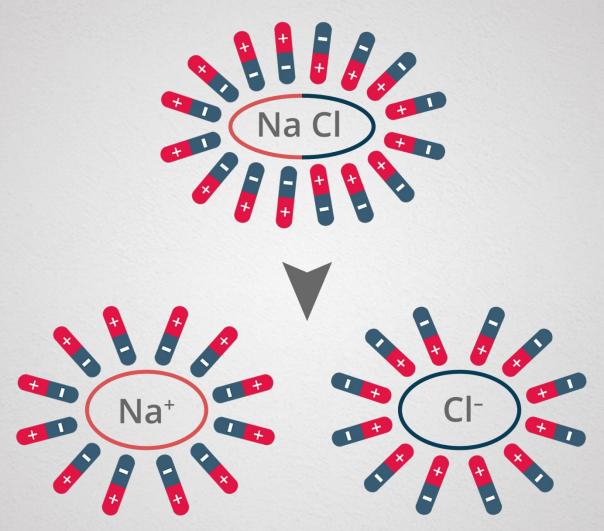

## Words and grammar dissolve in our mind like salt in water

# The more concentrated the speech plasma solution is, the faster it dissolves new portions of words and grammar