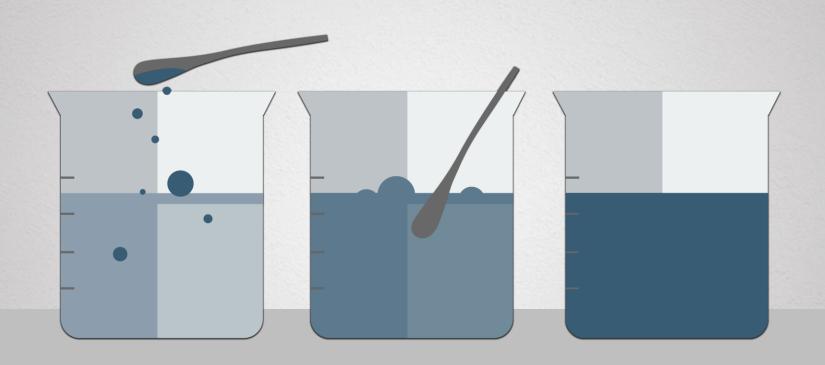

## Words and grammar dissolve in our mind like salt in water

# The more concentrated the speech plasma solution is, the faster it dissolves new portions of words and grammar