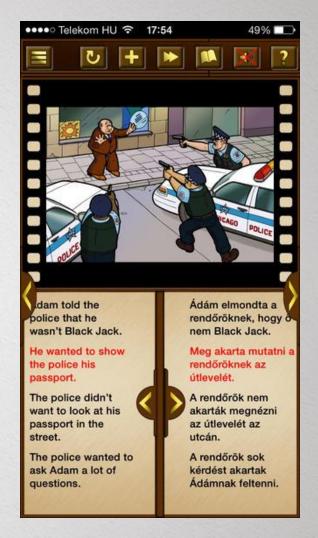

#### **FLUENCY PRACTICE SERIES**

#### **BLACK JACK COMES BACK**

An Average Foreign Language Student is a Slow Learner

Slow Students Often Feel Frustrated and Rarely Succeed in Language Learning

Speech Plasma Training Makes Students Speak Fluently from the Very First Lesson