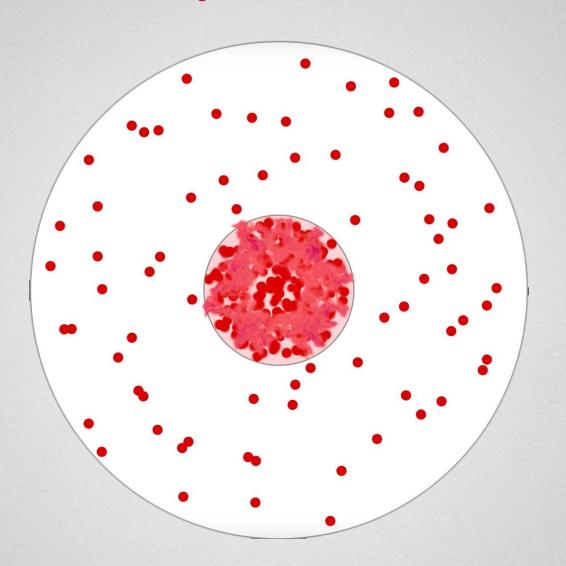

#### Alexander Pavlenko



- 1) Slow Learners vs. Quick Ones
- 2) Speech Plasma Notion
- 3) Speech Plasma Problems for Slow Learners
- 4) Converting Slow Learners into Quick Ones
- 5) Speech Plasma Training for Beginners
- 6) Speech Plasma Training for Post-Beginners
- 7) Speech Plasma Self-Study Material

#### **Average Language Learner**



- 1. Language genius
- 2. Learns very quickly
- 3. Learns quickly
- 4. Learns slowly
- 5. Learns very slowly
- 6. 'Hopeless' learner





## Words and grammar dissolve in our mind like salt in water



# The more concentrated the speech plasma solution is, the faster it dissolves new portions of words and grammar



### Speech Plasma Problems for Slow Learners



### Start Teaching Languages with Speech Plasma



### Speech Plasma Training for Post-Beginners



#### **FLUENCY PRACTICE SERIES**





















#### **BLACK JACK COMES BACK**









An Average Foreign Language Student is a Slow Learner

Slow Students Often Feel Frustrated and Rarely Succeed in Language Learning

Speech Plasma Training Makes Students Speak Fluently from the Very First Lesson

Speech Plasma Training Converts Slow Students into Successful and Happy Learners

Speech Plasma Self-Study Material is a Great Help for Language Learners at All Levels

THE MICHIGAN LA CHIGAN LAKE MICHIGAN GAN IVIO CHIGAIN LAKE IVITATION NO LAKE MICHIGAN LAKE MICHICANOLAKE MICHICANOLAKE MICHICANOLAKE MICHICANOLAKE DO YOU CH SPEAK ENGLISH? CF LAKE MICHIGAN LAKE MICHIGA LAVEN LAKE MICHIGAN KE MIC MICHIGAN •LAKEMICHIGAN•LAKE MI AN LAKE M MIC