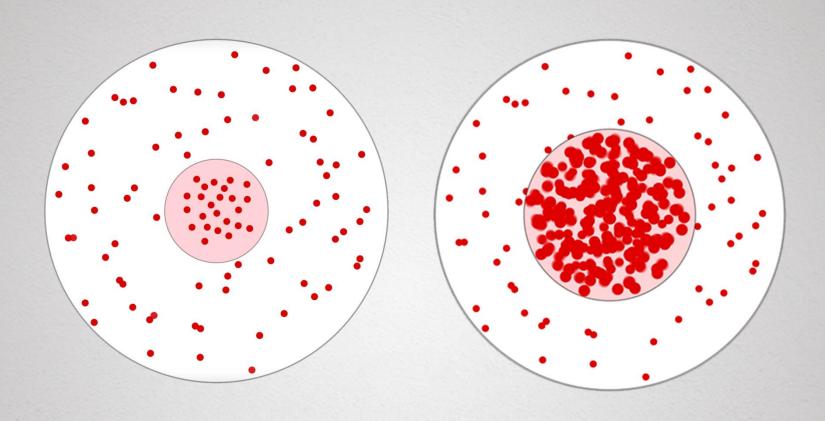

## Words and grammar dissolve in our mind like salt in water

# The more concentrated the speech plasma solution is, the faster it dissolves new portions of words and grammar