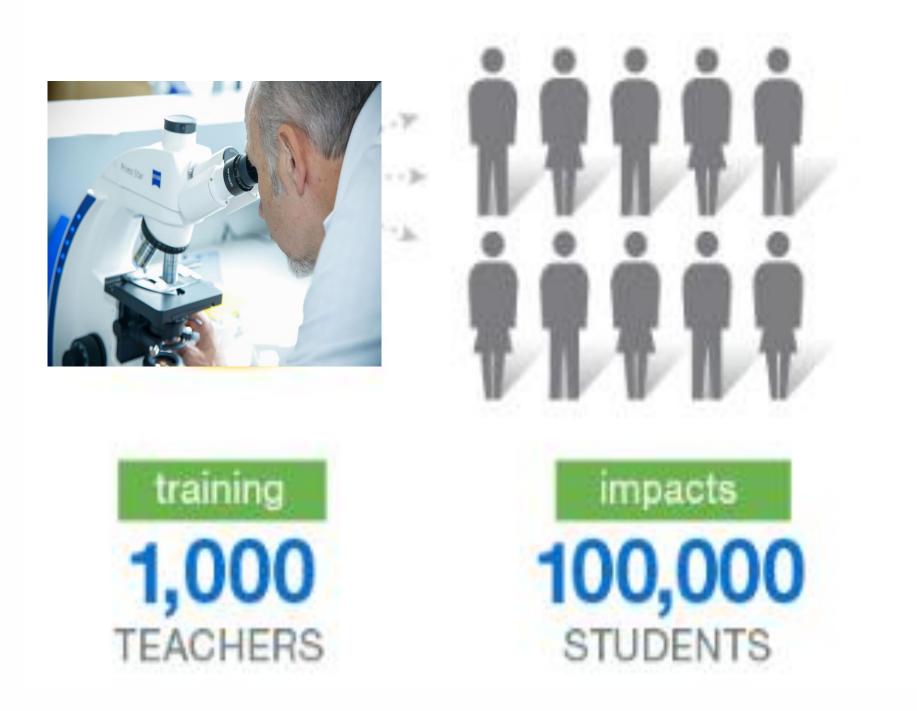

# Main objectives

- Launched in 2014, Amgen Teach supports hundreds of science teachers each year across Europe through meaningful professional development opportunities.
- Supported by a €2 million grant from the Amgen Foundation over a three-year period, Amgen Teach deepens student interest and achievement in science by strengthening the ability of life science secondary school teachers to use enquiry based teaching strategies in the classroom.
- Amgen Teach uses training workshops and distance learning events to provide educators with the skills and confidence to transform the student experience in learning science