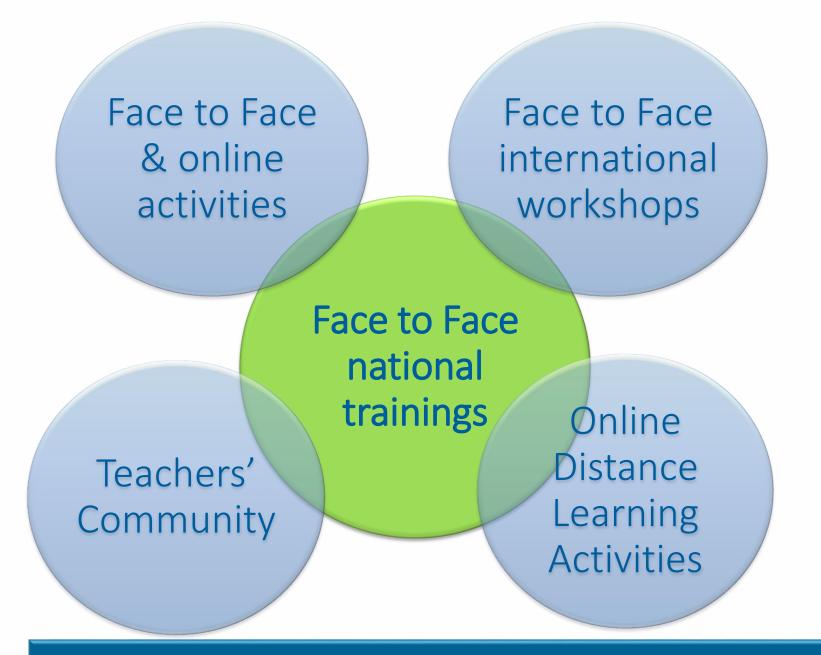

# Amgen Teach Programme for Life Science Teachers

Content:

- Main programme objectives
- Main programme characteristics
- Face to face & online activities
- Evaluation

# Main characteristics

www.amgenteach.eu

# Face-to-Face national trainings

- Duration: 2-3 days
- Objective: to improve teachers' ability and confidence to use IBSE methods in the classroom

### Amgen | Teach Face-to-Face international workshops **Engaging Science Educators**

Workshops in the Future Classroom Lab

- Discover resources for promoting life science and IBSE in an interactive classroom
- interaction in the classroom
- Use a mix of media and tools in the FCL
- Share experiences and exchange best practices with other teachers from other European countries

# **Online Distance Learning Activities** (DLAs)

- **3 DLAs** per academic year (e.g. "Nanotechnology around us", "Stem cells biology", etc)
- Short and intensive online learning course of 5 days duration