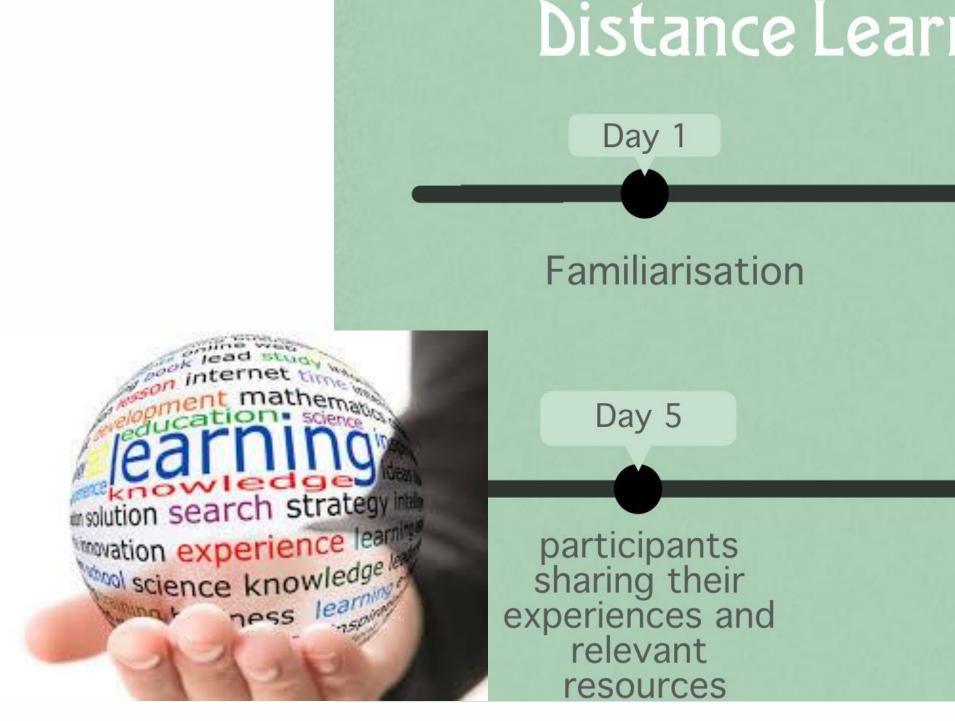

# **Online Distance Learning Activities** (DLAs)

- **3 DLAs** per academic year (e.g. "Nanotechnology around us", "Stem cells biology", etc)
- Short and intensive online learning course of 5 days duration

### **Engaging Science Educators**

| nin | a a | cti | viti | es |
|-----|-----|-----|------|----|
|     |     |     |      |    |

Day 2

Live session

Day 3 & 4

Questions in the online community

#### WHAT IS A DISTANCE LEARNING ACTIV

A DLA is a short and intensive online learning session

The topics of the DLAs are very varied and are anima kinds of activities such as webinars, discussions in fo